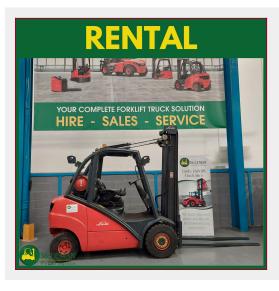

#### E14 RENTAL - FROM £94.00 PER WEEK

#### **Price:**

**Year:** 2011

Equipment no: 1676514 Mast closed :2500mm Mast lift height: 4100mm

Model: E14

Operators overhead guard: Overhead Guard

Side shift: YES
Truck mast: Triplex