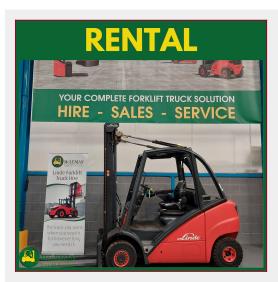

#### E18 RENTAL - FROM £117.00 PER WEEK

#### **Price:**

Hours reading: 5204

**Year:** 2014

Equipment no: 1654110 Mast closed :2471mm Mast lift height: 3845mm

Model: E18

Operators overhead guard: Overhead Guard