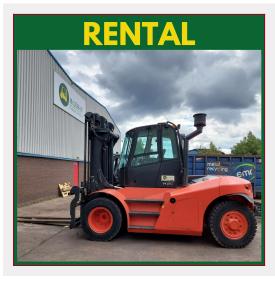

#### **H30T RENTAL - FROM £105.00 PER WEEK**

**Price:** 

Hours reading: 11065

**Year:** 2015

Equipment no: 2128130 Mast closed :2614mm Mast lift height: 3750mm

Model: H30T

Operators overhead guard: Overhead Guard and Top Screen

Side shift: YES
Truck mast: Standard