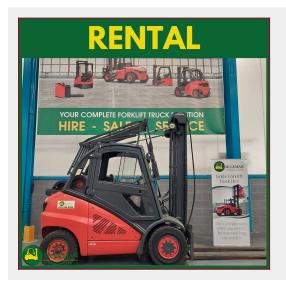

#### E16P RENTAL - FROM £94.00 PER WEEK

#### **Price:**

Hours reading: 6850

**Year:** 2011

Equipment no: 1650202 Mast closed :1946mm

Mast lift height: 4100mm

Model: E16

Operators overhead guard: Overhead Guard, Front and Top Screen