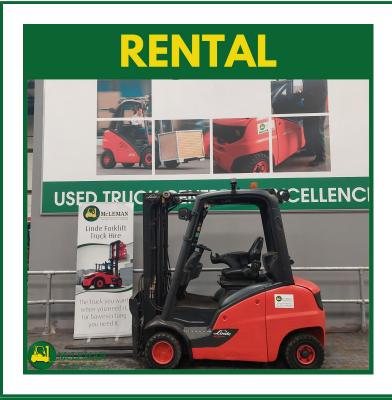

# H20D RENTAL - FROM £88.00 PER WEEK

**Equipment:** 2774023

**Hours:** 13345

Mast closed: 2121mm Mast lift height: 4625mm

Model: H20D

**Operators overhead guard:** Overhead Guard, Front

and Top Screen

**Product group:** Diesel Counterbalance

Product range: H20D

Side shift: YES Truck mast: Triplex

**Year:** 2017

## 2.0 TON DIESEL LINDE FORKLIFT TRUCK FOR HIRE

| • |
|---|
| ~ |
|   |